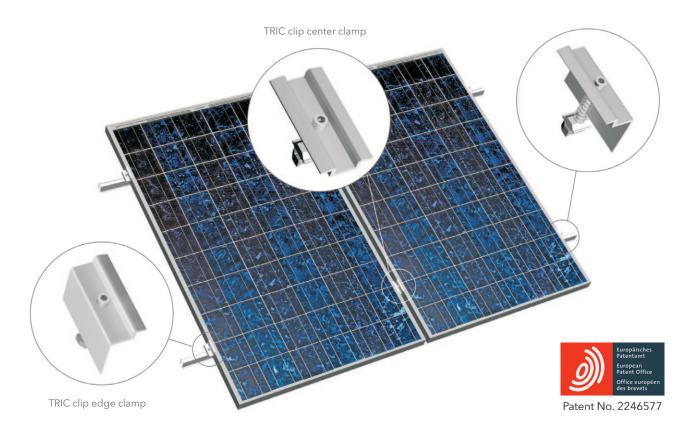

The TRIC about the Clip - for fast and safe panel installation. A flick of the hand, and the TRIC clip panel fastener automatically snaps into the right position, confirmed by an acoustic signal. Fits with all TRIC on-roof and free standing systems.

## **DETAILS**

| • | Safe and simple installation   | A flick of the wrist, a clicking signal, and the TRIC clip panel clamp safely finds itself in the right position, while it can still be moved if required.                          |
|---|--------------------------------|-------------------------------------------------------------------------------------------------------------------------------------------------------------------------------------|
| • | Patented design                | In an ingenious way the patented TRIC clip connects the power of innovation with more than 30 years of experience. The clever mechanism turns panel installation into child's play. |
| • | Significant time saving        | The panel clamp comes completely pre-assembled, ready for instant installation. You will effortlessly speed through your installation and quickly be ready for your next project.   |
| • | High quality, favorably priced | The TRIC clip is manufactured in Germany with state of the art                                                                                                                      |