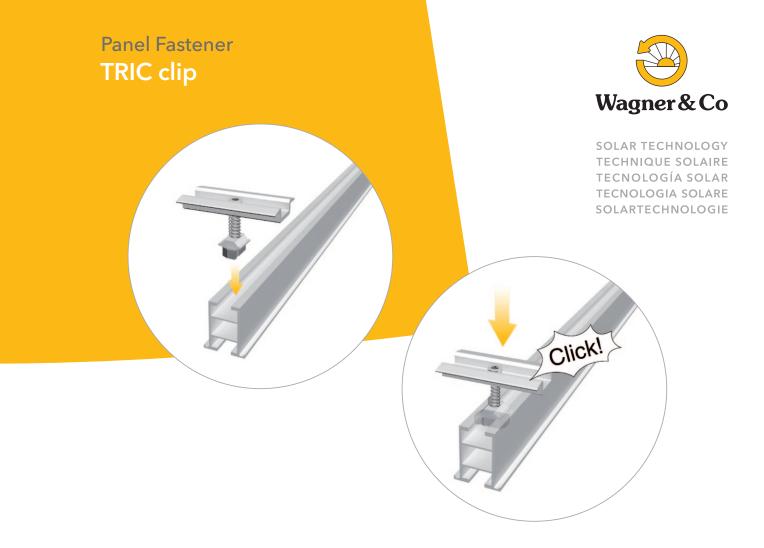

The TRIC about the Clip - for fast and safe panel installation. A flick of the hand, and the TRIC clip panel fastener automatically snaps into the right position, confirmed by an acoustic signal. Fits with all TRIC on-roof and free standing systems.