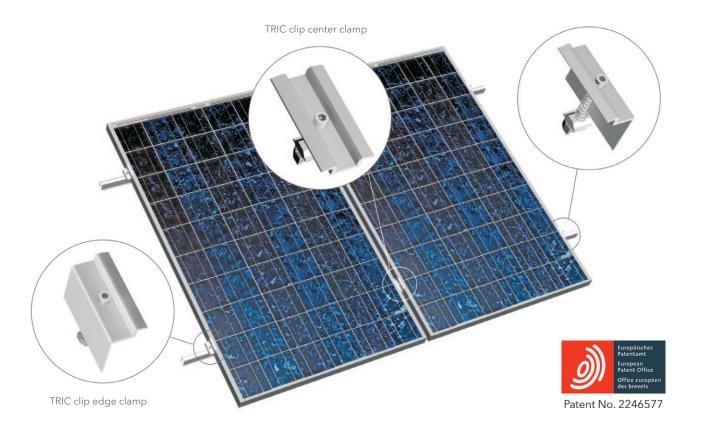

## **DETAILS**

| • | Safe and simple installation   | A flick of the wrist, a clicking signal, and the TRIC clip panel clamp safely finds itself in the right position, while it can still be moved if required.                          |
|---|--------------------------------|-------------------------------------------------------------------------------------------------------------------------------------------------------------------------------------|
| • | Patented design                | In an ingenious way the patented TRIC clip connects the power of innovation with more than 30 years of experience. The clever mechanism turns panel installation into child's play. |
| • | Significant time saving        | The panel clamp comes completely pre-assembled, ready for instant installation. You will effortlessly speed through your installation and quickly be ready for your next project.   |
| • | High quality, favorably priced | The TRIC clip is manufactured in Germany with state of the art production equipment. You therefore benefit from significant                                                         |