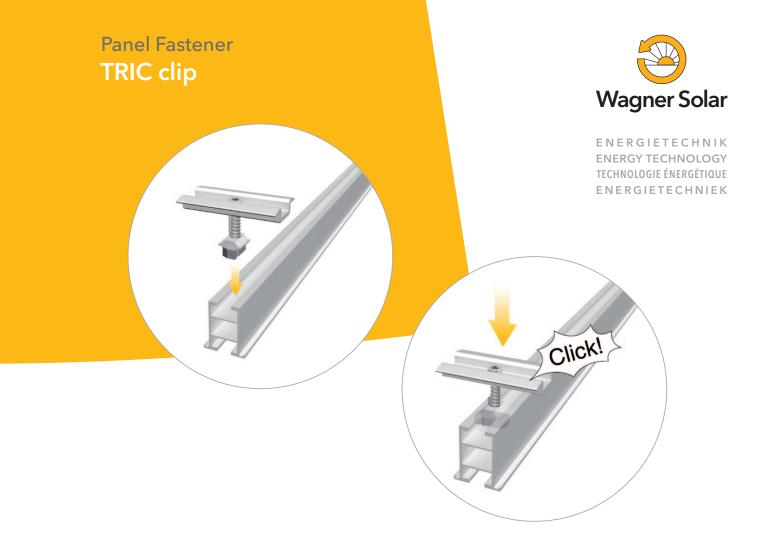

The TRIC about the Clip - for fast and safe panel installation. A flick of the hand, and the TRIC clip panel fastener automatically snaps into the right position, confirmed by an acoustic signal. Fits with all TRIC on-roof and free standing systems.