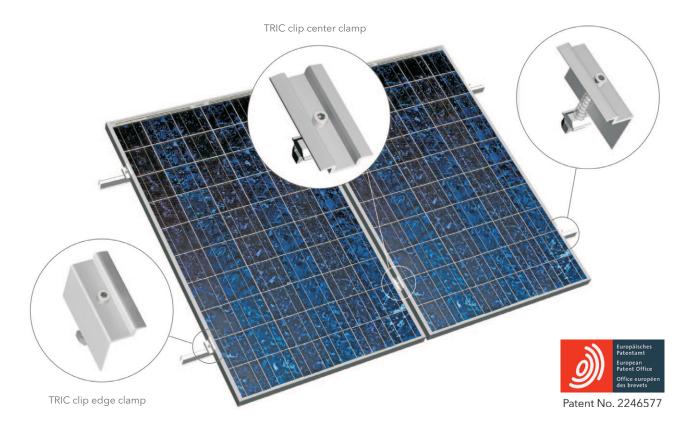

The TRIC about the Clip - for fast and safe panel installation. A flick of the hand, and the TRIC clip panel fastener automatically snaps into the right position, confirmed by an acoustic signal. Fits with all TRIC on-roof and free standing systems.

## **DETAILS**

| • | Safe and simple installation   | A flick of the wrist, a clicking signal, and the TRIC clip panel clamp safely finds itself in the right position, while it can still be moved if required.                          |
|---|--------------------------------|-------------------------------------------------------------------------------------------------------------------------------------------------------------------------------------|
| • | Patented design                | In an ingenious way the patented TRIC clip connects the power of innovation with more than 30 years of experience. The clever mechanism turns panel installation into child's play. |
| • | Significant time saving        | The panel clamp comes completely pre-assembled, ready for instant installation. You will effortlessly speed through your installation and quickly be ready for your next project.   |
| • | High quality, favorably priced | The TRIC clip is manufactured in Germany with state of the art production equipment. You therefore benefit from significant                                                         |